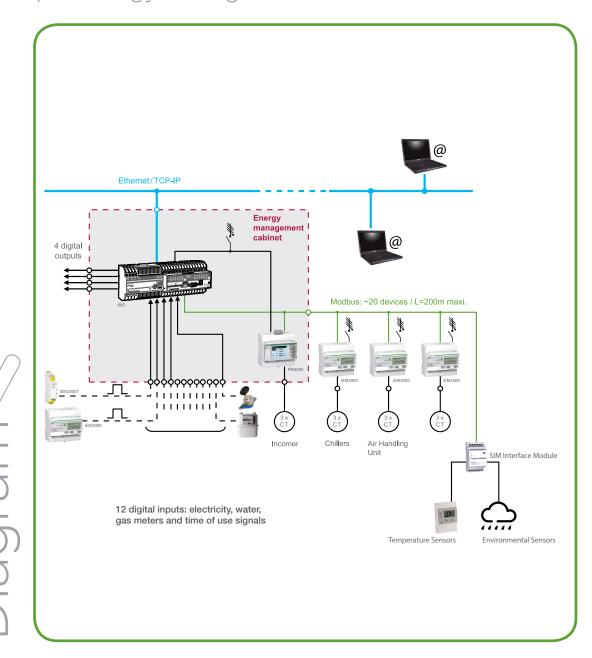

## **SEMS 2:** Simple Energy Management Solution on-site

- Monitor all energy sources, electrical distribution and environmental parameters.
- Display building technical equipment status: load, power factor, breaker status, etc.
- Automate energy metering and reporting with customised reports as an option.
- Provide proof of savings and building energy performance.
- Implement basic control and scheduling to avoid energy wastage.
- Have alarms allowing the user to react more quickly and efficiently.
- Monitor multiple sites by adding Schneider Electric's Energy Operation hosted services.

### **Features**

- + Automated integration for Schneider Electric meters and breakers.
- + Customised dashboards and reports to meet customer's specific needs.
- + Enables operation and maintenance services.