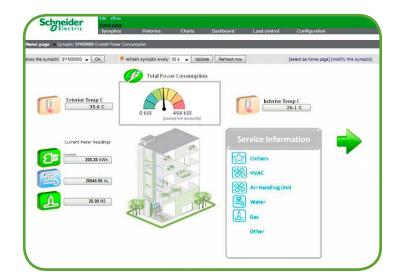

## **SEMS 2:** Simple Energy Management Solution on-site

- Monitor all energy sources, electrical distribution and environmental parameters.
- Display building technical equipment status: load, power factor, breaker status, etc.
- Automate energy metering and reporting with customised reports as an option.
- Provide proof of savings and building energy performance.
- Implement basic control and scheduling to avoid energy wastage.
- Have alarms allowing the user to react more quickly and efficiently.
- Monitor multiple sites by adding Schneider Electric's Energy Operation hosted services.

## **User** benefits

- > Understand energy usage.
- > Identify most profitable cost saving investments.
- > Improve operation and maintenance efficiency.
- > Save money: up to 15% achievable savings.